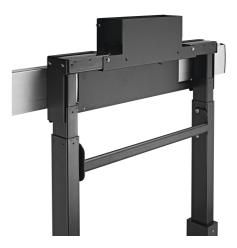

#### - Adjustable height

- Electronic/remote height position settings.
- Interface bar PFB 34xx Series in 4 different lenghts to exactly match the display
- Interface display strips PFS 33xx Series in 6 different lengths to exactly match the display
- Super smooth and quiet operation