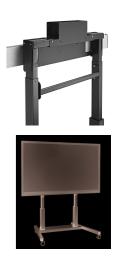

# PFTE 7112 Motorized display trolley

Interactive displays are very popular for education and business use. For different length of users the height needs to be adjusted. As interactive displays are heavy a motorized trolley or wall mount are the perfect ergonomic solution for this.

## PFTE 7112 Motorized display trolley

The Vogel's motorized trolleys are available in two versions. A basic version with an optional PC holder and a version with a stylish cabinet for PC and cable storage.

#### - Adjustable height

- Electronic/remote height position settings.
- Interface bar PFB 34xx Series in 4 different lenghts to exactly match the display
- Interface display strips PFS 33xx Series in 6 different lengths to exactly match the display
- Super smooth and quiet operation