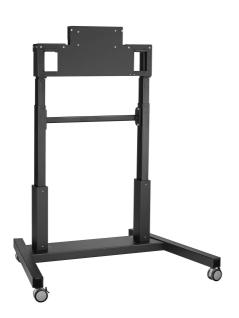

# PFTE 7112 Motorized display trolley

Interactive displays are very popular for education and business use. For different length of users the height needs to be adjusted. As interactive displays are heavy a motorized trolley or wall mount are the perfect ergonomic solution for this.

## PFTE 7112 Motorized display trolley

The Vogel's motorized trolleys are available in two versions. A basic version with an optional PC holder and a version with a stylish cabinet for PC and cable storage.

#### - Adjustable height

- Electronic/remote height position settings.
- Interface bar PFB 34xx Series in 4 different lenghts to exactly match the display
- Interface display strips PFS 33xx Series in 6 different lengths to exactly match the display
- Super smooth and quiet operation