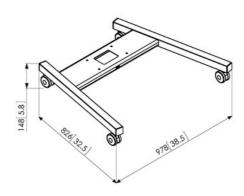

## PFT 8520 Trolley frame large, silver

The PFT8520 trolley frame is a part of the modular Connect-it system with which you can create a mobile solution for medium- to large-sized displays.

Guarantee

5 years

## PFT 8520 Trolley frame large, silver

Vogel's Connect-it floor solutions (floor stands and trolleys) is an uniquely flexible system. With only a few standard components, you can create a solution for almost any requirement. From a single display floor stand in a shop window, a back-to-back display set-up in an airport, to a movable video conferencing set-up for corporate use, the flexible Connect-it floor solutions line fits every situation. Connect-it floor solutions can accommodate displays from small to extra large, weighing up to 160 kg. Connect-it floor modules are available in black and silver to fit any interior décor.