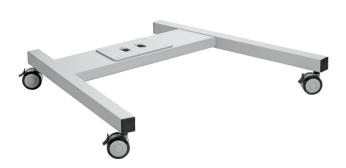

## PFT 8520 Trolley frame large, silver

The PFT8520 trolley frame is a part of the modular Connect-it system with which you can create a mobile solution for medium- to large-sized displays.

Guarantee

5 years

## PFT 8520 Trolley frame large, silver

Vogel's Connect-it floor solutions (floor stands and trolleys) is an uniquely flexible system. With only a few standard components, you can create a solution for almost any requirement. From a single display floor stand in a shop window, a back-to-back display set-up in an airport, to a movable video conferencing set-up for corporate use, the flexible Connect-it floor solutions line fits every situation. Connect-it floor solutions can accommodate displays from small to extra large, weighing up to 160 kg. Connect-it floor modules are available in black and silver to fit any interior décor.