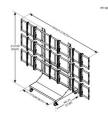

## **Features**

- For 46 55 inch displays
- Leveling, height, lateral and depth adjustment
- Mobile video wall 3x3 displays
- Storage space for cable's and AV equipment
- Very strong construction
- VESA fitment min. 200x200 mm, max 400x400 mm