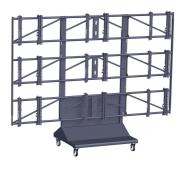

## PFT 8810 Video wall trolley, 3x3

PFT 8810 is a trolley that accommodates 3x3 video walls with displays ranging from 46" up to 55". The display is easy to assemble in 30 minutes or less. Large heavy-duty casters make maneuverability on nearly any surface possible.

## PFT 8810 Video wall trolley, 3x3

A solid bottom skirt and tray stores and protects A/V or IT equipment. Heavy-duty casters allow for swift maneuvering, providing precise placement even in the most congested of areas.

## **Features**

- For 46 55 inch displays
- Leveling, height, lateral and depth adjustment
- Mobile video wall 3x3 displays
- Storage space for cable's and AV equipment
- Very strong construction
- VESA fitment min. 200x200 mm, max 400x400 mm