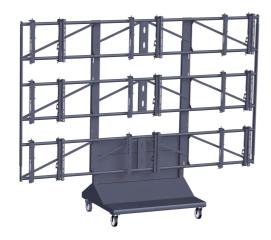

## PFT 8810 Video wall trolley, 3x3

PFT 8810 is a trolley that accommodates 3x3 video walls with displays ranging from 46" up to 55". The display is easy to assemble in 30 minutes or less. Large heavy-duty casters make maneuverability on nearly any surface possible.

## PFT 8810 Video wall trolley, 3x3

A solid bottom skirt and tray stores and protects A/V or IT equipment. Heavy-duty casters allow for swift maneuvering, providing precise placement even in the most congested of areas.

## **Features**

- For 46 55 inch displays
- Leveling, height, lateral and depth adjustment
- Mobile video wall 3x3 displays
- Storage space for cable's and AV equipment
- Very strong construction
- VESA fitment min. 200x200 mm, max 400x400 mm