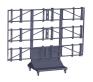

## PFT 8810 Video wall trolley, 3x3

A solid bottom skirt and tray stores and protects A/V or IT equipment. Heavy-duty casters allow for swift maneuvering, providing precise placement even in the most congested of areas.