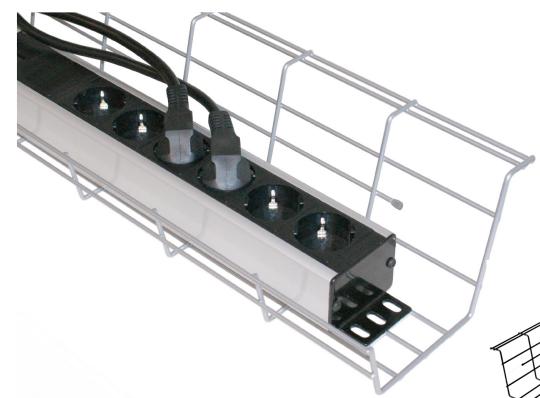

## "Ränna" Cable Tray

"Ränna" is designed for placementg under the desktop. Very simple to install with plenty of room for power strips. May also be cut to length for perfect fit. Preperad for ground connection.

## SPECIFICATIONS

- Optimal cable management for mounting under the desktop.
- Prepared ground connection.
- Dimensions: length 720 mm width/depth 146 mm height 101 mm
- Part no 429-4001 Silver
  Part no 429-4002 Black
  Part no 429-4004 White