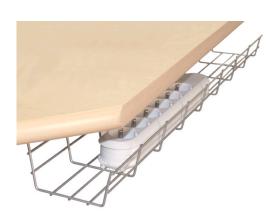

"Ränna" is designed for placementg under the desktop. Very simple to install with plenty of room for power strips. May also be cut to length for perfect fit. Preperad for ground connection.

## SPECIFICATIONS

- Optimal cable management for mounting under the desktop.
- Prepared ground connection.
- Dimensions: length 720 mm width/depth 146 mm height 101 mm
- Part no 429-4001 Silver
  Part no 429-4002 Black
  Part no 429-4004 White