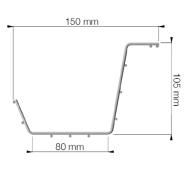

## SPECIFICATIONS

- Optimal cable management for mounting under the desktop.
- Prepared ground connection.
- Dimensions: length 720 mm width/depth 146 mm height 101 mm
- Part no 429-4001 Silver
  Part no 429-4002 Black
  Part no 429-4004 White