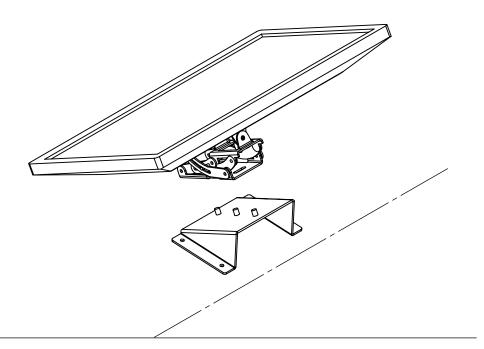

#### **Positioning Before Attaching**

## Step 2

Place the PLM-1022 base onto your podium or lecturn surface and use the monitor assembly to find the desired mounting location.