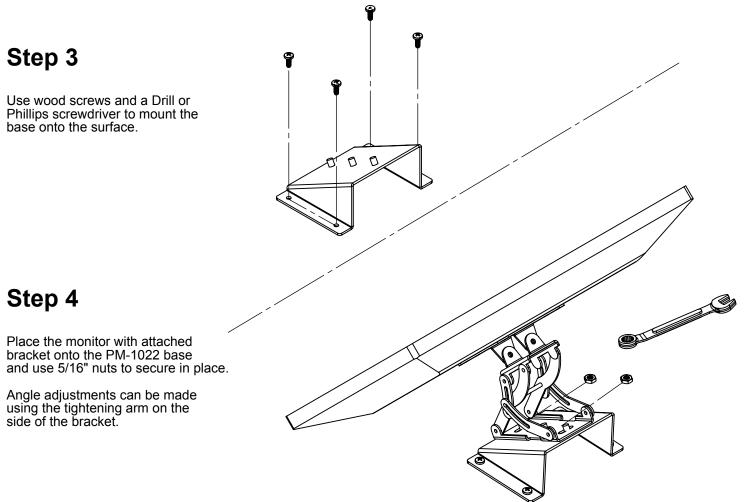

atible with most 10"-24" monitors.

VIDED FURNITURE INTERNATIONAL

**Note:** If you cannot understand these instructions or are concerned about safety of the installation Contact a qualified contractor or contact VFI at 1-877-834-3876.

Confirm all hardware is included before you begin assembly. Not all hardware supplied will be used depending on the manufacturer of your display/s.

#### Supplied Parts:



VIDEO FURNITURE INTERNATIONAL 190 Don Hillock Drive Aurora, Ontario L4G 0G9 www.video-furn.com Toll Free: 1-877-834-3876 Fax: 1-905-751-1488 Local:905-751-1459

#### **Positioning Before Attaching**

### Page 2 of 2

## Step 2

Place the PLM-1022 base onto your podium or lecturn surface and use the monitor assembly to find the desired mounting location.



#### **Attaching to Surface**



# Your Done!

VIDEO FURNITURE INTERNATIONAL 190 Don Hillock Drive Aurora, Ontario L4G 0G9 www.video-furn.com Toll Free: 1-877-834-3876 Fax: 1-905-751-1488 Local:905-751-1459