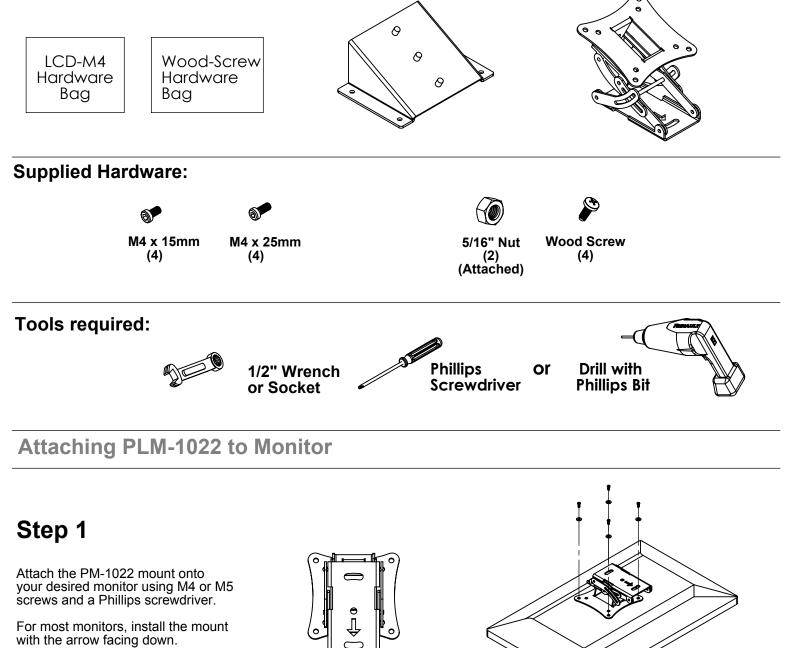

#### Supplied Parts:

VIDEO FURNITURE INTERNATIONAL 190 Don Hillock Drive Aurora, Ontario L4G 0G9 www.video-furn.com Toll Free: 1-877-834-3876 Fax: 1-905-751-1488 Local:905-751-1459