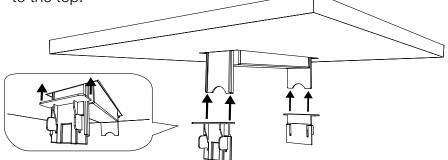

## Assembly Guide

2 Once resting on the table, continue from below the table to ascertain its position by sliding the two clamps② into the tracks of its corresponding counterpart. Continue sliding them all the way to the top.

3 What remains is to provide the unit with power and finally put it to use.

**Note!** To remove the clamps, pull the top part of the clamp② away from the box①. As you pull the top ①, proceed by pulling the clamp downwards until fully removed ②.