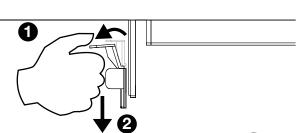

3 What remains is to provide the unit with power and finally put it to use.

**Note!** To remove the clamps, pull the top part of the clamp② away from the box①. As you pull the top ①, proceed by pulling the clamp downwards until fully removed ②.