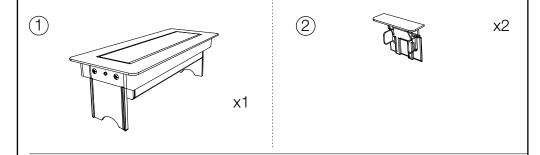

## **Axessline QuickBox**

Mounted through table top. PDU is integrated in the lid which opens with a simple press.

Part Check-List

1 To install Axessline Quickbox, a cut out hole must be in place at the desired position of the table. Continue by vertically placing the box (1) inside the hole as illustrated below.

## Assembly Guide

2 Once resting on the table, continue from below the table to ascertain its position by sliding the two clamps② into the tracks of its corresponding counterpart. Continue sliding them all the way to the top.