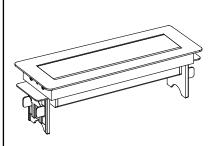

## **Axessline QuickBox**

Mounted through table top. PDU is integrated in the lid which opens with a simple press.

Part Check-List

1 To install Axessline Quickbox, a cut out hole must be in place at the desired position of the table. Continue by vertically placing the box (1) inside the hole as illustrated below.