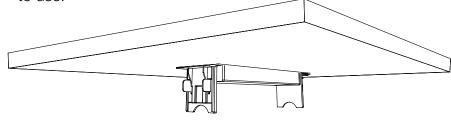

## **Axessline QuickBox**

Mounted through table top. PDU is integrated in the lid which opens with a simple press.

Part Check-List

1 To install Axessline Quickbox, a cut out hole must be in place at the desired position of the table. Continue by vertically placing the box (1) inside the hole as illustrated below.

## Assembly Guide

2 Once resting on the table, continue from below the table to ascertain its position by sliding the two clamps② into the tracks of its corresponding counterpart. Continue sliding them all the way to the top.