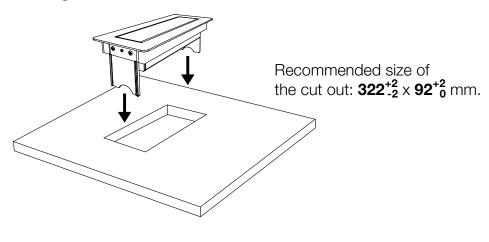

## **Axessline QuickBox**

Mounted through table top. PDU is integrated in the lid which opens with a simple press.

Part Check-List

1 To install Axessline Quickbox, a cut out hole must be in place at the desired position of the table. Continue by vertically placing the box (1) inside the hole as illustrated below.