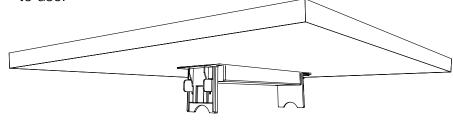

## **Axessline QuickBox**

Mounted through table top. PDU is integrated in the lid which opens with a simple press.

Part Check-List

1 To install Axessline Quickbox, a cut out hole must be in place at the desired position of the table. Continue by vertically placing the box 1 inside the hole as illustrated below.

## Assembly Guide

2 Once resting on the table, continue from below the table to ascertain its position by sliding the two clamps② into the tracks of its corresponding counterpart. Continue sliding them all the way to the top.