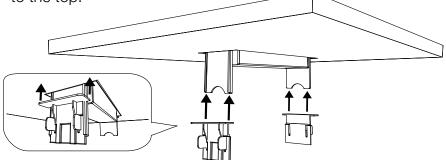

## Assembly Guide

2 Once resting on the table, continue from below the table to ascertain its position by sliding the two clamps② into the tracks of its corresponding counterpart. Continue sliding them all the way to the top.

3 What remains is to provide the unit with power and finally put it to use.

**Note!** To remove the clamps, pull the top part of the clamp② away from the box①. As you pull the top ①, proceed by pulling the clamp downwards until fully removed ②.