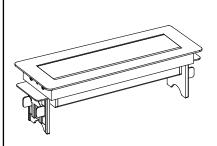

## **Axessline QuickBox**

Mounted through table top. PDU is integrated in the lid which opens with a simple press.

Part Check-List

1 To install Axessline Quickbox, a cut out hole must be in place at the desired position of the table. Continue by vertically placing the box 1 inside the hole as illustrated below.