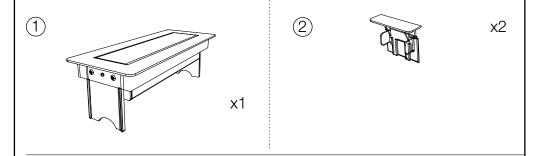

## **Axessline QuickBox**

Mounted through table top. PDU is integrated in the lid which opens with a simple press.

Part Check-List

1 To install Axessline Quickbox, a cut out hole must be in place at the desired position of the table. Continue by vertically placing the box 1 inside the hole as illustrated below.

## Assembly Guide

2 Once resting on the table, continue from below the table to ascertain its position by sliding the two clamps② into the tracks of its corresponding counterpart. Continue sliding them all the way to the top.

3 What remains is to provide the unit with power and finally put it to use.

**Note!** To remove the clamps, pull the top part of the clamp② away from the box①. As you pull the top ①, proceed by pulling the clamp downwards until fully removed ②.