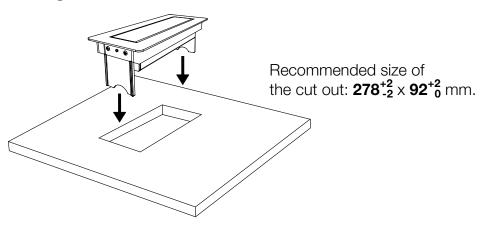

## **Axessline QuickBox**

Mounted through table top. PDU is integrated in the lid which opens with a simple press.

Part Check-List

1 To install Axessline Quickbox, a cut out hole must be in place at the desired position of the table. Continue by vertically placing the box 1 inside the hole as illustrated below.