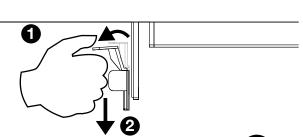

3 What remains is to provide the unit with power and finally put it to use.

**Note!** To remove the clamps, pull the top part of the clamp② away from the box①. As you pull the top ①, proceed by pulling the clamp downwards until fully removed ②.