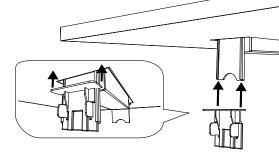

3 What remains is to provide the unit with power and finally put it to use.

**Note!** To remove the clamps, pull the top part of the clamp(2) away from the box(1). As you pull the top (1), proceed by pulling the clamp downwards until fully removed (2).