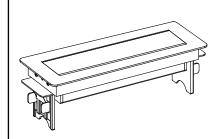

## Axessline QuickBox

Mounted through table top. PDU is integrated in the lid which opens with a simple press.

● To install Axessline Quickbox, a cut out hole must be in place at the desired position of the table. Continue by vertically placing the box① inside the hole as illustrated below.