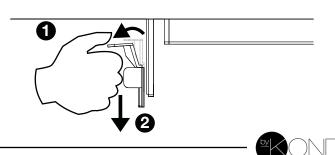

## Axessline QuickBox

Mounted through table top. PDU is integrated in the lid which opens with a simple press.

● To install Axessline Quickbox, a cut out hole must be in place at the desired position of the table. Continue by vertically placing the box① inside the hole as illustrated below.

## Assembly Guide

Once resting on the table, continue from below the table to ascertain its position by sliding the two clamps(2) into the tracks of its corresponding counterpart. Continue sliding them all the way to the top.