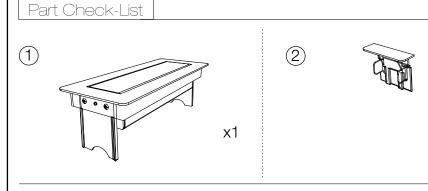

## Axessline QuickBox

Mounted through table top. PDU is integrated in the lid which opens with a simple press.

● To install Axessline Quickbox, a cut out hole must be in place at the desired position of the table. Continue by vertically placing the box① inside the hole as illustrated below.

## Assembly Guide

Once resting on the table, continue from below the table to ascertain its position by sliding the two clamps(2) into the tracks of its corresponding counterpart. Continue sliding them all the way to the top.