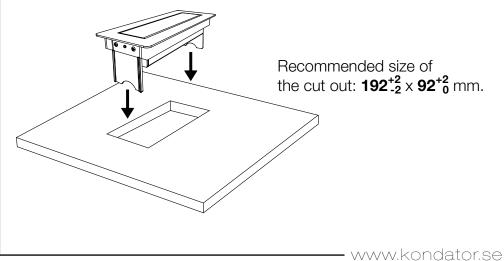

## Axessline QuickBox

Mounted through table top. PDU is integrated in the lid which opens with a simple press.

● To install Axessline Quickbox, a cut out hole must be in place at the desired position of the table. Continue by vertically placing the box① inside the hole as illustrated below.